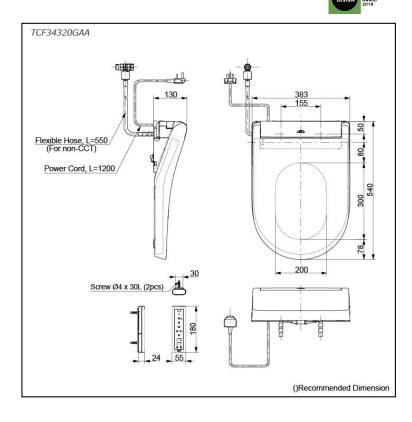

**TCF34320GAA** 

- Fully equipped with comfortable rear, front and oscillating cleansing functions
- Adjustable WARM AIR DRYING
- HEATED SEAT with temperature control
- Auto powerful DEODORIZER activates after every usage

## **S**pecifications

| Bowl Shape:           | D-Shape                         |
|-----------------------|---------------------------------|
| Water Pressure:       | 0.05Mpa~0.75Mpa                 |
| Power Rating:         | 220~240V , 50/60Hz,<br>826~837W |
| Length of Power Cord: | 1.2 m                           |
| Material:             | Plastic                         |
| Size:                 | 383W x 540D x 130H mm           |
|                       |                                 |